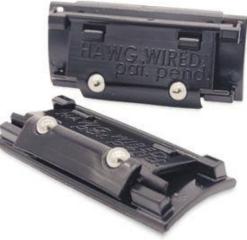

## GBD152 ROAD GLIDE GLOVEBOX DETENTS

Introducing our new GBD152 detents for the Rushmore 2015+ Road Glide Gloveboxes. The GBD152 detents hold the factory glovebox doors open when fully lifted and provide ease of access. The GBD152 kit is universal for all FLTR model bikes 2015 and newer and installs in minutes with no modifications or tools required. These are available directly through Hawg Wired in 5, 10, 20 and 50 pack cartons.

## **Key Features:**

- High quality injection molded parts.
- High temperature 3M VHB double-sided tape.
- Stainless steel ball bearings.
- Music wire compression springs.
- All parts are Made in the USA.

## **Kit Includes:**

- 2 GDB152 Detent Devices
- 2 Alcohol Cleaning Pads
- 1 Installation guide

Dealer packs can be found under accessories <u>here</u> when logged in using an approved dealer account. Please contact Hawg Wired directly for further support or questions.