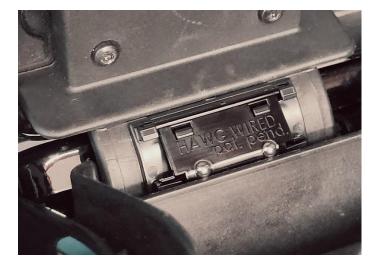

## GBD152 ROAD GLIDE GLOVEBOX DETENTS

Introducing our new GBD152 detents for the Rushmore 2015+ Road Glide Gloveboxes. The GBD152 detents hold the factory glovebox doors open when fully lifted and provide ease of access. The GBD152 kit is universal for all FLTR model bikes 2015 and newer and installs in minutes with no modifications or tools required. These are available directly through Hawg Wired in 5, 10, 20 and 50 pack cartons.